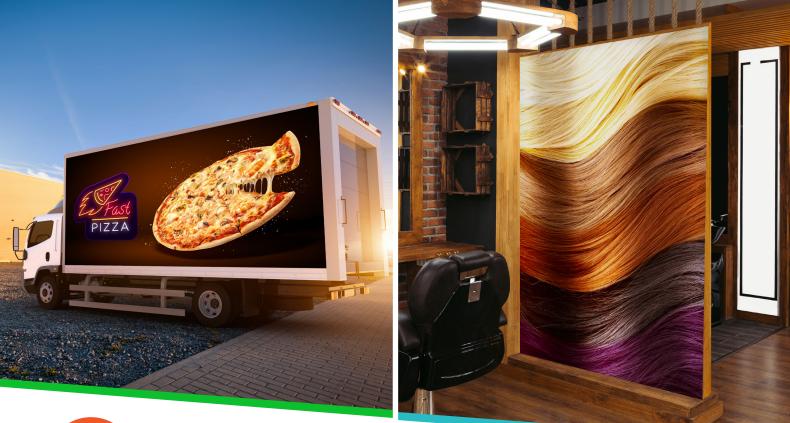

# **DPF 4550GT/MT\***

The polymeric facestock of DPF 4550GT/MT ensures a high quality print and exceptional graphics at a competitive price point. This film enables easy installation and a long-term bond. Designed for indoor and outdoor intermediate signage, DPF 4550GT/MT is easy to apply and delivers exceptional graphics for real estate and retail signage as well as flat-sided vehicle applications. The light grey adhesive of DPF 4550GT/MT allows for added opacity to cover existing graphics or darker substrates.

### **Applications:**

- ▶ Flat Trucks
- ▶ General Signage

#### **Categories:**

- Vehicle Graphics
- ▸ Commercial Graphics