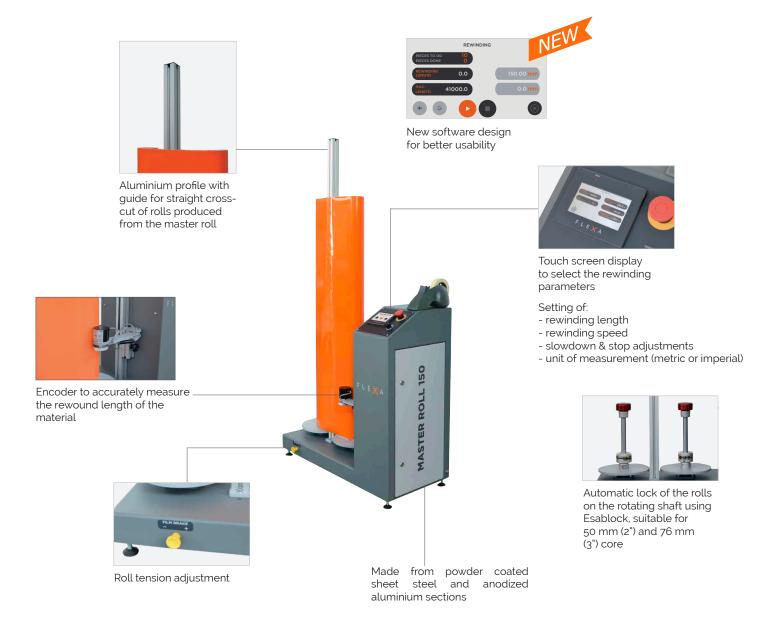

## VERTICAL REWINDER WITH TOUCH SCREEN DISPLAY

Sturdy and compact vertical rewinder designed to produce short length rolls.

- > Vertical rewinder designed to reduce large master rolls into shorter length rolls. You can rewind few meters of material in a very fast and simple way
- Quick load and unload of the rolls without having to set the locks
- > Easy to use: the roll is simply fitted into the support and it locks after the first rotation
- Digital display to set the required length: the film is automatically rewound and stops when the length is reached
- > Equipped with potentiometer: according to the kind of material and its dimension, it is possible to adjust the speed to ensure the best performance

Operator friendly intuitive set up of parameters thanks to new software design (LCD touch screen display)