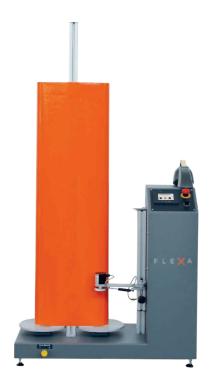

## **MASTER ROLL 150**

## VERTICAL REWINDER WITH TOUCH SCREEN DISPLAY

Sturdy and compact vertical rewinder designed to produce short length rolls.

- > Vertical rewinder designed to reduce large master rolls into shorter length rolls. You can rewind few meters of material in a very fast and simple way
- Quick load and unload of the rolls without having to set the locks
- > Easy to use: the roll is simply fitted into the support and it locks after the first rotation
- Digital display to set the required length: the film is automatically rewound and stops when the length is reached
- > Equipped with potentiometer: according to the kind of material and its dimension, it is possible to adjust the speed to ensure the best performance