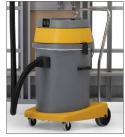

Quick block system for horizontal cuts

Aspiration kit that reduces the emissions of dust when cutting the materials (optional)

Reference bar mounted on a practical millimeter scale for fast and precise cuttings