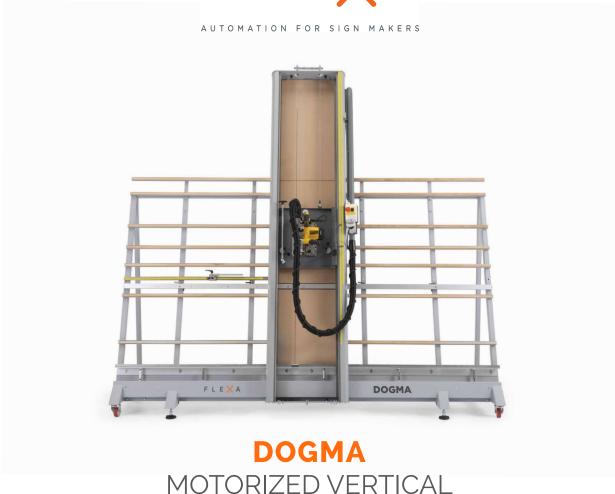

Compact easy-to-use vertical panel saw for vertical and horizontal cutting of several types of panels and materials.

PANEL SAW

- > Especially efficient and versatile vertical panel saw that ensures absolute precise cuts of panels up to 2,1 m (83 in) height and unlimited length
- > High-performing saw and working speed thanks to the motorized cutting unit with circular blade easily interchangeable
- Available different type of blades for cutting several materials with different thicknesses
- Loading and cutting of panels of great dimensions without the help of a second person, thanks to the compact dimensions of the machine
- Aspiration kit included that dramatically reduces the emissions of dust (optional)
- > Equipment mounted on wheels and provided with ergonomic handles for ease of move allowing the operator to work in an upright position