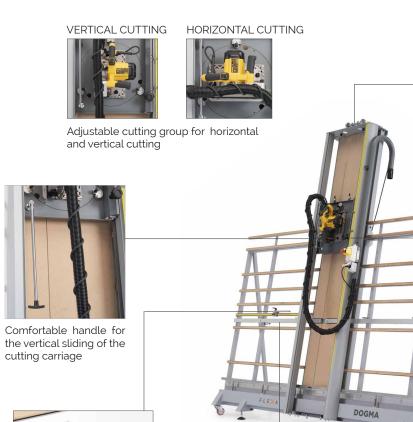

## SUITABLE FOR:

- **PVC**
- **Methacrylate**
- Polycarbonate
- **W**ood
- **Aluminium**
- **☑** Dibond®
- ✓ Alucobond®
- Many more..

Mechanical balancing system to facilitate the movement of the cutting unit (in the picture is represented the horizontal balancing -optional- useful to reduce the height of the machine)

Quick block system for horizontal cuts

Aspiration kit that reduces the emissions of dust when cutting the materials (optional)

Reference bar mounted on a practical millimeter scale for fast and precise cuttings