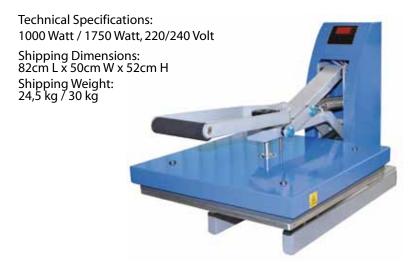

### Clam Basic

An ideal machine for beginners or as a back-up machine. The machine has a digital display to set temperature and time and is easy to handle.

## Available in 28cm x38cm & 38cm x 38cm 40cm x 50cm coming soon!

- Ideal for beginners or as a back-up machine
- Easy handling
- Digital display to set temperature & time
- Nonstick coated upper platen
- UL, ULC, CE and RoHS compliant
- 2 years warranty
- Made by STAHLS' in China