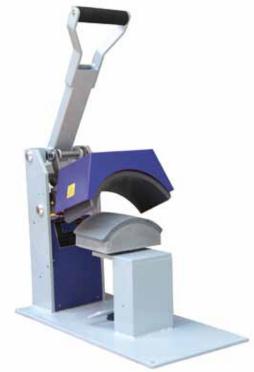

### new Clam Basic Cap

An ideal machine for beginners or as a back-up machine. The machine has a digital display to set temperature and time and is easy to handle.

#### 9x16 cm

Technical Specifications: 500 Watt, 220/240 Volt Shipping Dimensions: 66cm L x 50cm W x 38cm H Shipping Weight: 16 kg

- Ideal for beginners or as a back-up machine
- Interchangeable lower platen
- Easy handling
- Digital display to set temperature & time
- Nonstick coated upper platen
- UL, ULC, CE and RoHS compliant
- 2 years warranty
- Made by STAHLS' in China