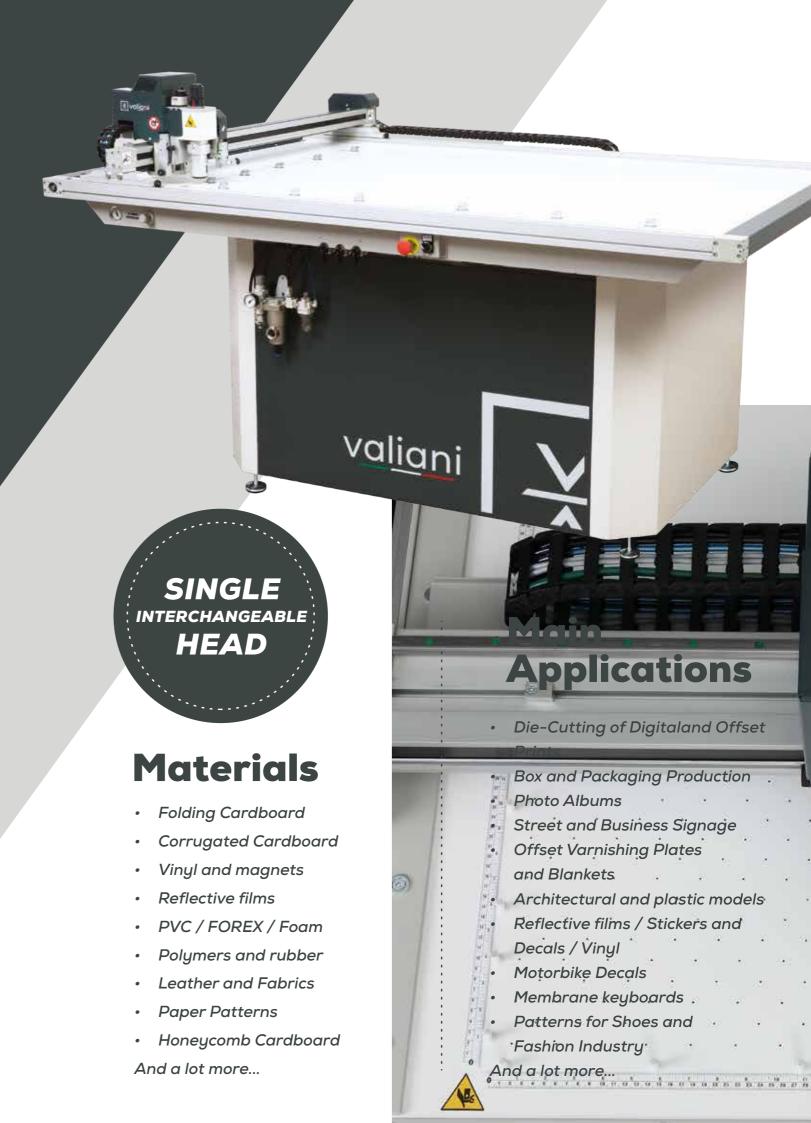

### COMPACT CUTTING MACHINE WITH INVINCIBLE VERSATILITY

Invicta is the ultimate digital cutting machine of the Valiani products. With its unique features and its **extreme versatility** gives you the abilty to make virtually unlimited projects. Invicta guarantees a very high degree of precision matched with a creasing quality almost equal to that of traditional die-cutting. Invicta is also highly demanded in the fashion industry, allowing to cut and draw on textile and paper patterns.

#### COMPACT, VERSATILE AND EASY-TO-USE

Invicta comes in different sizes, all with vacuum table and pneumatic clamping system, an optional camera for print cropmark detection and operating software.

The sturdy design of the machine allows to cut precisely and efficiently any material. A bunch of optional tools are available with a view to its

#### Invicta

is equipped with a vacuum table, divided into multiple zones to optimise the suction when media is smaller than the working area. The machine may be also provided with a high-resolution optical system for crop marks detection on pre-printed materials.

#### **Technical** Data

| nvicta Models         | 80                                                                                        | 120                     | 150                      |
|-----------------------|-------------------------------------------------------------------------------------------|-------------------------|--------------------------|
| Cutting Size          | 610x813 mm<br>(24x32")                                                                    | 1220x813 mm<br>(48x32") | 1524x1016 mm<br>(40x60") |
| Vidth                 | 1260 mm (50,4")                                                                           | 1780 mm (70")           | 2080 mm (82")            |
| Depth                 | 1170 mm (46")                                                                             | 1394 mm (54.8")         | 1594 mm (62.3")          |
| Height                | 1100 mm (43,3")                                                                           | 1100 mm (43,3")         | 1100 mm (43,3")          |
| Weight                | 190 kg (419 lbs)                                                                          | 290 kg (640 lbs)        | 320 Kg (683 lbs)         |
| Max Cutting Speed     | 413 mm/s                                                                                  |                         |                          |
| Acceleration          | 0,5 m/s <sup>2</sup>                                                                      |                         |                          |
| Power Requirements    | Single phase - 100/230V 50/60Hz 10A                                                       |                         |                          |
| Power                 | 1.7 KVA                                                                                   |                         |                          |
| Air requirements      | 6 BAR (3,5 CFM)<br>8 BAR (5,3 CFM) with oscillating tool                                  |                         |                          |
| File Format           | SVG, .PLT, .DXF, .CF2, .HPGL, .XML, .PDF                                                  |                         |                          |
| ool Change            | Manual                                                                                    |                         |                          |
| ools Available        | 90°, 45°, 40°, Embossing, Creasing, Drawing tool and oscillating tool                     |                         |                          |
| ools Holder           | 1 + 1F                                                                                    |                         |                          |
| Connectivity          | USB 2.0/Bluetooth                                                                         |                         |                          |
| Buffer                | External PC                                                                               |                         |                          |
| Media Hold System     | Vacuum bed and Pneumatic Clamping System                                                  |                         |                          |
| Fixed Tool            | Pen (Optional)                                                                            |                         |                          |
| Capacità Alimentatore | NA                                                                                        |                         |                          |
| Cutting Capacity      | 0.1 > 5 mm (0,19") with Tangential cutting tool 0.1 > 20 mm (0,78") with Oscillating tool |                         |                          |
| Repeatability         | ≤0.1 mm                                                                                   |                         |                          |
| Supported OS          | Windows 7, 10, 11                                                                         |                         |                          |
| CropMarks Rec.        | Camera + Software (Optional)                                                              |                         |                          |