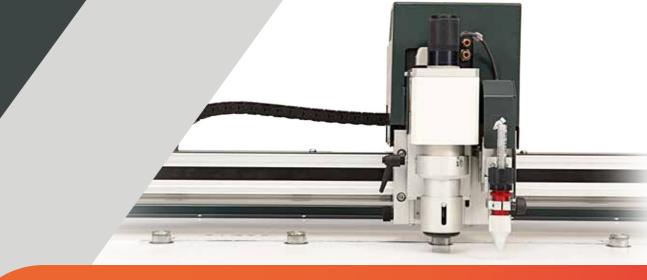

#### CHANGE THE HEADS

The possibility to easily swap one tool with another one enables the user to create the perfect configuration for various cutting requirements.

For more information scan the QR code or visit our website at www.valiani.com

#### **FEATURES**

- Single-headed system capable of a tool changeover in less than 10 seconds without any mechanical adjustment
- Invicta may be equipped with Opticrop Software for crop marks detection
- High versatility at an affordable price

#### Invicta

is equipped with a vacuum table, divided into multiple zones to optimise the suction when media is smaller than the working area. The machine may be also provided with a high-resolution optical system for crop marks detection on pre-printed materials.