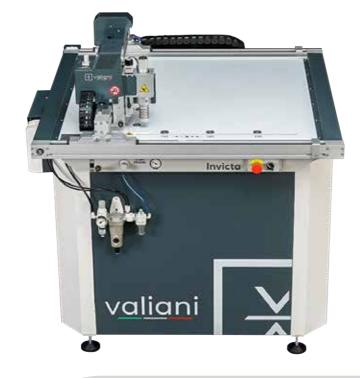

#### **Technical** Data

| nvicta Models         | 80                                                                                        | 120                     | 150                      |
|-----------------------|-------------------------------------------------------------------------------------------|-------------------------|--------------------------|
| Cutting Size          | 610x813 mm<br>(24x32")                                                                    | 1220x813 mm<br>(48x32") | 1524x1016 mm<br>(40x60") |
| Vidth                 | 1260 mm (50,4")                                                                           | 1780 mm (70")           | 2080 mm (82")            |
| Depth                 | 1170 mm (46")                                                                             | 1394 mm (54.8")         | 1594 mm (62.3")          |
| Height                | 1100 mm (43,3")                                                                           | 1100 mm (43,3")         | 1100 mm (43,3")          |
| Weight                | 190 kg (419 lbs)                                                                          | 290 kg (640 lbs)        | 320 Kg (683 lbs)         |
| Max Cutting Speed     | 413 mm/s                                                                                  |                         |                          |
| Acceleration          | 0,5 m/s <sup>2</sup>                                                                      |                         |                          |
| Power Requirements    | Single phase - 100/230V 50/60Hz 10A                                                       |                         |                          |
| Power                 | 1.7 KVA                                                                                   |                         |                          |
| Air requirements      | 6 BAR (3,5 CFM)<br>8 BAR (5,3 CFM) with oscillating tool                                  |                         |                          |
| File Format           | SVG, .PLT, .DXF, .CF2, .HPGL, .XML, .PDF                                                  |                         |                          |
| ool Change            | Manual                                                                                    |                         |                          |
| ools Available        | 90°, 45°, 40°, Embossing, Creasing, Drawing tool and oscillating tool                     |                         |                          |
| ools Holder           | 1 + 1F                                                                                    |                         |                          |
| Connectivity          | USB 2.0/Bluetooth                                                                         |                         |                          |
| Buffer                | External PC                                                                               |                         |                          |
| Media Hold System     | Vacuum bed and Pneumatic Clamping System                                                  |                         |                          |
| Fixed Tool            | Pen (Optional)                                                                            |                         |                          |
| Capacità Alimentatore | NA                                                                                        |                         |                          |
| Cutting Capacity      | 0.1 > 5 mm (0,19") with Tangential cutting tool 0.1 > 20 mm (0,78") with Oscillating tool |                         |                          |
| Repeatability         | ≤0.1 mm                                                                                   |                         |                          |
| Supported OS          | Windows 7, 10, 11                                                                         |                         |                          |
| CropMarks Rec.        | Camera + Software (Optional)                                                              |                         |                          |