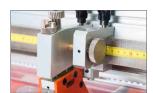

The edge control guarantees perfect joints of pattern and designs on the wall.

The sensor has a reading accuracy of 0,05 mm

**MO WASTE OF MATERIAL** 

Each lengthwise rotary crush cutter includes a fine positioning of the cutting blades for micro-adjustments. The result is a perfectly cut wallpaper

User-friendly software design

Fine positioning of the cutting blades (**NEW** standard)

Can be fitted with: (optional):

- 1. Motorized Stacker in line with the cutter: height and inclination electronically adjustable; extensible length up to 3,2 meters
- 2. Folding collecting table
- 3. **NEW Tiltable** collecting table with

Clean working area thanks to the big waste basket

Fine pressure adjustment (according to the types of material)

Single lengthwise rotary crush cutter (twin cutters optional)

| Working width                   | 1650 mm (65 in)                                                                                                                                                                               |
|---------------------------------|-----------------------------------------------------------------------------------------------------------------------------------------------------------------------------------------------|
| Feeding speed                   | 1 - 30 m/min (3 - 98 ft./min)                                                                                                                                                                 |
| Usable lengthwise cutting units | max. 8                                                                                                                                                                                        |
| Cross cutting speed             | 5 - 120 m/min (16 -393 ft/min)                                                                                                                                                                |
| Max. roll diameter              | Ø 300 mm (12 in)                                                                                                                                                                              |
| Max. roll weight                | 60 kg (132 lbs)                                                                                                                                                                               |
| Suitable materials              | Wallpaper, Canvas & polyester (with liner), paper, vinyl & self adhesive vinyl, backlit & frontlit display, PVC banner, magnetic rubber, polycarbonate (film), reflective material, many more |
| Power supply                    | 230 V - 50 Hz - 650 W                                                                                                                                                                         |
| Dimensions (W x L x H)          | 2460 x 1000 x 1330 mm (96 x 39 x 52 in)                                                                                                                                                       |
| Weight                          | 415 kg (881 lbs)                                                                                                                                                                              |
| Packing Dimensions (W x L x H)  | 2650 x 1150 x 1650 mm (104 x 45 x 65 in)                                                                                                                                                      |
| Packing Weight                  | 500 kg (1102 lbs)                                                                                                                                                                             |