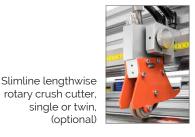

The edge control guarantees perfect joints of pattern and designs on the wall.

The sensor has a reading accuracy of 0,05 mm

**MO WASTE OF MATERIAL** 

Each lengthwise rotary crush cutter includes a fine positioning of the cutting blades for micro-adjustments. The result is a perfectly cut wallpaper

**MAITENANCE COSTS** 

Miura ensures low costs maintenance. Blade replacement is simple and needs just a few minutes

**LONG-TERM RELIABILITY AND SAFETY** 

The lengthwise rotary crush cutters last for 100's of thousands of cuts and are safe for the operator

Clean working area thanks to the big waste basket

Fine pressure adjustment (according to the types of material)

Single lengthwise rotary crush cutter (twin cutters optional)

| Working width                   | 1650 mm (65 in)                                                                                                                                                                               |
|---------------------------------|-----------------------------------------------------------------------------------------------------------------------------------------------------------------------------------------------|
| Feeding speed                   | 1 - 30 m/min (3 - 98 ft./min)                                                                                                                                                                 |
| Usable lengthwise cutting units | max. 8                                                                                                                                                                                        |
| Cross cutting speed             | 5 - 120 m/min (16 -393 ft/min)                                                                                                                                                                |
| Max. roll diameter              | Ø 300 mm (12 in)                                                                                                                                                                              |
| Max. roll weight                | 60 kg (132 lbs)                                                                                                                                                                               |
| Suitable materials              | Wallpaper, Canvas & polyester (with liner), paper, vinyl & self adhesive vinyl, backlit & frontlit display, PVC banner, magnetic rubber, polycarbonate (film), reflective material, many more |
| Power supply                    | 230 V - 50 Hz - 650 W                                                                                                                                                                         |
| Dimensions (W x L x H)          | 2460 x 1000 x 1330 mm (96 x 39 x 52 in)                                                                                                                                                       |
| Weight                          | 415 kg (881 lbs)                                                                                                                                                                              |
| Packing Dimensions (W x L x H)  | 2650 x 1150 x 1650 mm (104 x 45 x 65 in)                                                                                                                                                      |
| Packing Weight                  | 500 kg (1102 lbs)                                                                                                                                                                             |