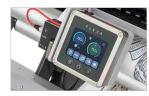

**TOUCH SCREEN DISPLAY** 

Intuitive set up of the cut parameters

**CUTTING FLEXIBILITY** 

3 cutting modes: 1. automatic by crop marks; 2. sheeting; 3. manual: Miura can trim different lenghts from the same printed roll

**SMART REMOTE SYSTEM** 

Miura can be connected to the internet network for remote assistance, for fast and efficient diagnostics

Advanced cutting mark reader

Optical sensor for vertical alignment

Automatic vertical alignment control panel