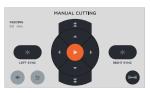

**TOUCH SCREEN DISPLAY** 

Intuitive set up of the cut parameters

**CUTTING FLEXIBILITY** 

3 cutting modes: 1. automatic by crop marks; 2. sheeting; 3. manual: Miura can trim different lenghts from the same printed roll