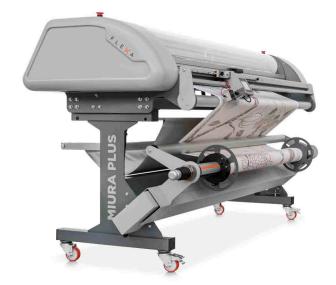

## **MIURA WALLPAPER**

## AUTOMATIC XY CUTTER FOR WALL PAPER

Highly precise cutting machine for X and Y trimming with automatic vertical cutting correction.

Suitable for wallpaper and many other flexible supports.

- HIGH PRODUCTIVITY
  - Combined horizontal and vertical cutting for the fastest finish of your rolls
- **MAXIMUM CUTTING PRECISION**