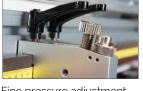

Clean working area thanks to the big waste basket

Fine pressure adjustment (according to the types of material)

Single lengthwise rotary crush cutter (twin cutters optional)

| Working width                   | 1650 mm (65 in)                                                                                                                                                                               |
|---------------------------------|-----------------------------------------------------------------------------------------------------------------------------------------------------------------------------------------------|
| Feeding speed                   | 1 - 30 m/min (3 - 98 ft./min)                                                                                                                                                                 |
| Usable lengthwise cutting units | max. 8                                                                                                                                                                                        |
| Cross cutting speed             | 5 - 120 m/min (16 -393 ft/min)                                                                                                                                                                |
| Max. roll diameter              | Ø 300 mm (12 in)                                                                                                                                                                              |
| Max. roll weight                | 60 kg (132 lbs)                                                                                                                                                                               |
| Suitable materials              | Wallpaper, Canvas & polyester (with liner), paper, vinyl & self adhesive vinyl, backlit & frontlit display, PVC banner, magnetic rubber, polycarbonate (film), reflective material, many more |
| Power supply                    | 230 V - 50 Hz - 650 W                                                                                                                                                                         |
| Dimensions (W x L x H)          | 2460 x 1000 x 1330 mm (96 x 39 x 52 in)                                                                                                                                                       |
| Weight                          | 415 kg (881 lbs)                                                                                                                                                                              |
| Packing Dimensions (W x L x H)  | 2650 x 1150 x 1650 mm (104 x 45 x 65 in)                                                                                                                                                      |
| Packing Weight                  | 500 kg (1102 lbs)                                                                                                                                                                             |