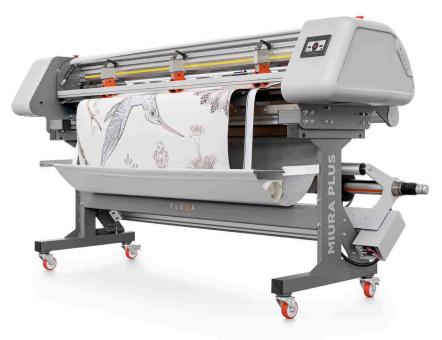

## **MIURA WALLPAPER**

## AUTOMATIC XY CUTTER FOR WALL PAPER

Highly precise cutting machine for X and Y trimming with automatic vertical cutting correction.

Suitable for wallpaper and many other flexible supports.

- HIGH PRODUCTIVITY
  - Combined horizontal and vertical cutting for the fastest finish of your rolls
- **MAXIMUM CUTTING PRECISION**

Clean working area thanks to the big waste basket

Fine pressure adjustment (according to the types of material)

Single lengthwise rotary crush cutter (twin cutters optional)

| Working width                   | 1650 mm (65 in)                                                                                                                                                                               |
|---------------------------------|-----------------------------------------------------------------------------------------------------------------------------------------------------------------------------------------------|
| Feeding speed                   | 1 - 30 m/min (3 - 98 ft./min)                                                                                                                                                                 |
| Usable lengthwise cutting units | max. 8                                                                                                                                                                                        |
| Cross cutting speed             | 5 - 120 m/min (16 -393 ft/min)                                                                                                                                                                |
| Max. roll diameter              | Ø 300 mm (12 in)                                                                                                                                                                              |
| Max. roll weight                | 60 kg (132 lbs)                                                                                                                                                                               |
| Suitable materials              | Wallpaper, Canvas & polyester (with liner), paper, vinyl & self adhesive vinyl, backlit & frontlit display, PVC banner, magnetic rubber, polycarbonate (film), reflective material, many more |
| Power supply                    | 230 V - 50 Hz - 650 W                                                                                                                                                                         |
| Dimensions (W x L x H)          | 2460 x 1000 x 1330 mm (96 x 39 x 52 in)                                                                                                                                                       |
| Weight                          | 415 kg (881 lbs)                                                                                                                                                                              |
| Packing Dimensions (W x L x H)  | 2650 x 1150 x 1650 mm (104 x 45 x 65 in)                                                                                                                                                      |
| Packing Weight                  | 500 kg (1102 lbs)                                                                                                                                                                             |