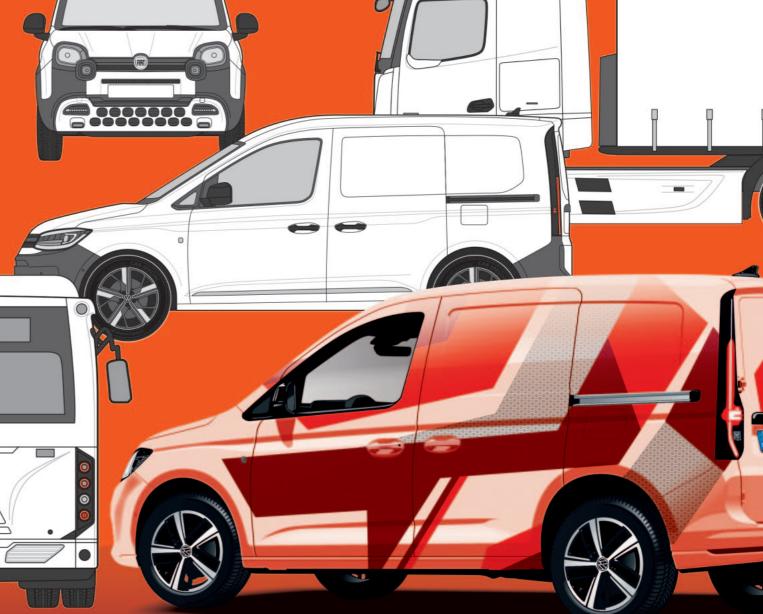

## Top-class vehicle drawings – the professional basis

True-to-size, scalable vector drawings are the basis for professional car lettering and car wrapping. Views from the front, rear, right and/or left side and above provide you with all you need to plan and implement your plans.

Original CAR-SPECIAL drawing of the Toyota Proace electric (2021)