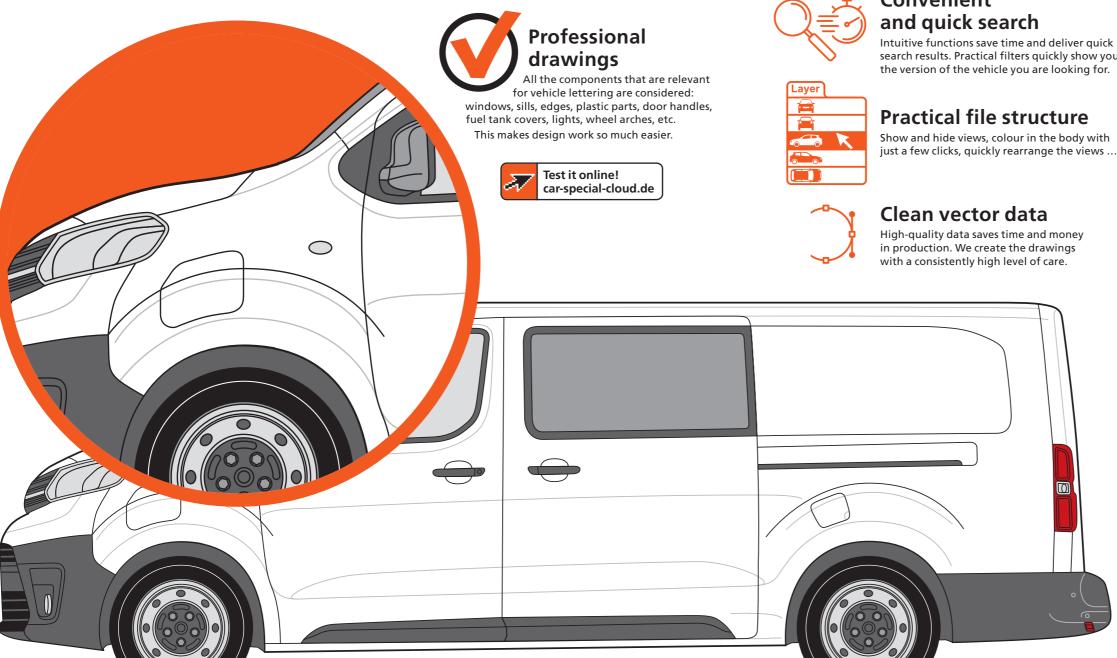

## Top-class vehicle drawings – the professional basis

True-to-size, scalable vector drawings are the basis for professional car lettering and car wrapping. Views from the front, rear, right and/or left side and above provide you with all you need to plan and implement your plans.

## Convenient

search results. Practical filters quickly show you

just a few clicks, quickly rearrange the views ...

Original CAR-SPECIAL drawing of the Toyota Proace electric (2021)