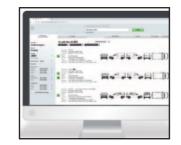

## Convenient

search results. Practical filters quickly show you

just a few clicks, quickly rearrange the views ...

## CAR-SPECIAL® The best vehicle search

With us you will not search for long and will quickly find what you want. With our practical features, filters, array of information and comparison options, we ensure that you can get back to your real work as quickly as possible. With just a few clicks you can download the vehicle drawing you want and begin your design and start preparing your production straight away. Try it yourself for free and with no obligation: ccvision.de/en/car-special

#### The very latest models always on display

On the CAR-SPECIAL homepage you will find the very latest vehicle drawings that we have just drawn. One click will show you all available versions of each model range. The search function and selection by manufacturer and model is also available instantly.

#### **Search function with direct suggestions**

As soon as you type a few letters, you will be shown suggestions. Just one click takes you to the result. An example: If you type "spr", you will immediately be given the suggestions "Dacia Spring" and "Mercedes-Benz Sprinter".