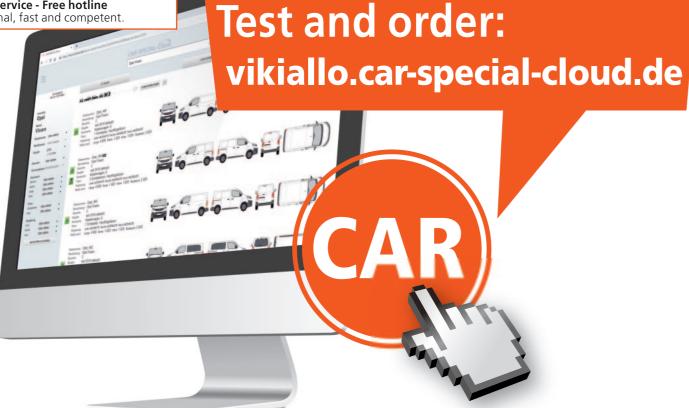

Your customers will be impressed! In just a few

minutes you can present your design in an ultra-

modern way with our free 3D tool - and also stay

### Online design for quick layouts

on top of your workflow.

3D presentation

**Attractive** 

With the CAR-SIGNER you – maybe even with the customer – can quickly decide what the rough design should look like.

## 3D presentation included

CAR-3D allows you to create a modern and professional presentation. You do not need any additional software or knowledge of specific programs. With just a few mouse clicks you can create a perfect, compelling presentation with your logo and individual background motifs or 3D surroundings.