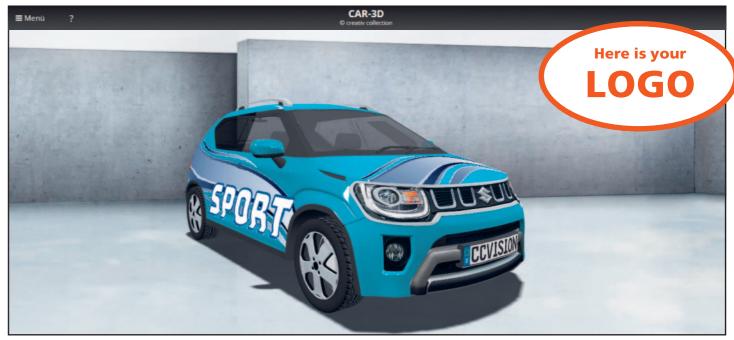

## 3D presentation included

CAR-3D allows you to create a modern and professional presentation. You do not need any additional software or knowledge of specific programs. With just a few mouse clicks you can create a perfect, compelling presentation with your logo and individual background motifs or 3D surroundings.

Export your finished presentation as an image and include it in your quotation for the customer, for example. Simply send your customer a link to the 3D view. Your presentation could not be more impressive.

#### **Personalisation** to attract attention

Simply upload your company's logo to the CAR-SPECIAL Cloud and to the 3D presentationtool to attract your customer's attention.