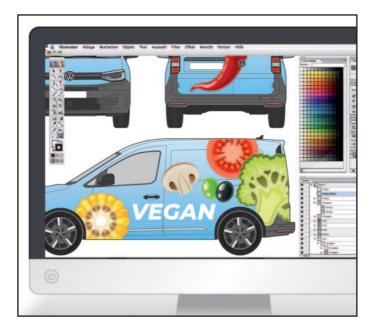

#### Create a professional design

Place your design on the individual views. With one click you can select the painted surfaces of the car and colour them. You can hide or display entire views. Practical groupings will make your work easier. Rearrange the views to get an overview for your production. You can create prints and simply hide the view for the presentation. This is how you work efficiently!

### Online design for quick layouts

on top of your workflow.

3D presentation

**Attractive** 

With the CAR-SIGNER you – maybe even with the customer – can quickly decide what the rough design should look like.