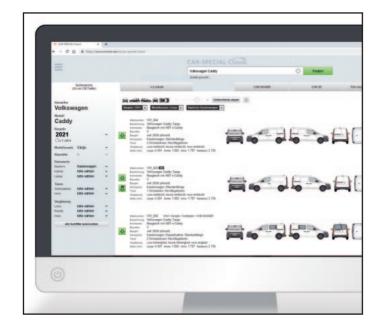

## CAR-SPECIAL® The best vehicle search

With us you will not search for long and will quickly find what you want. With our practical features, filters, array of information and comparison options, we ensure that you can get back to your real work as quickly as possible. With just a few clicks you can download the vehicle drawing you want and begin your design and start preparing your production straight away. Try it yourself for free and with no obligation: ccvision.de/en/car-special

#### The very latest models always on display

On the CAR-SPECIAL homepage you will find the very latest vehicle drawings that we have just drawn. One click will show you all available versions of each model range. The search function and selection by manufacturer and model is also available instantly.

#### **Search function with direct suggestions**

As soon as you type a few letters, you will be shown suggestions. Just one click takes you to the result. An example: If you type "spr", you will immediately be given the suggestions "Dacia Spring" and "Mercedes-Benz Sprinter".

#### Search history "recently searched"

It is frequently the case that you require a model that you used recently. The "recently searched" function (for subscribers only) shows you your personal search history.

#### **Practical filters**

To allow you to find the right model faster, particularly in the case of delivery vans and commercial vehicles, simply select features such as van/transporter, station wagon, platform, limousine, convertible..., length and height based on the model or entered in mm ..., number of doors at side and rear ..., windows at left, right, rear.